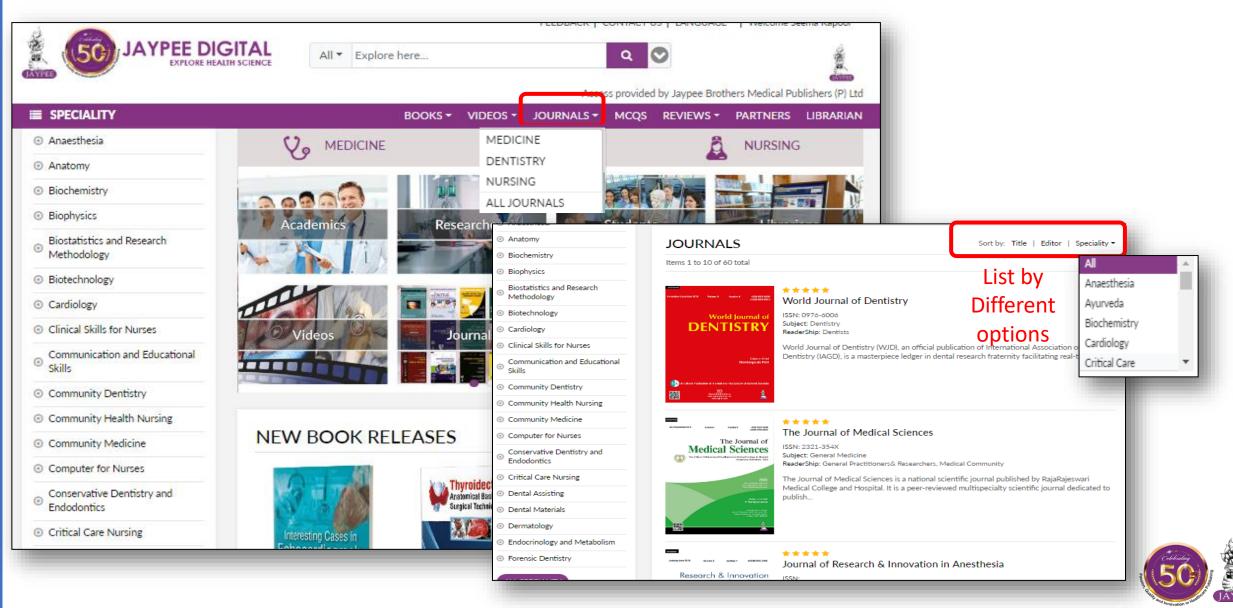

| 5  | 2020-03-04 09:10:06 | Show |  |
| Anatomy        | 25                        | 8  | 2019-11-27 05:40:21 | Show |  |
| Anatomy        | 25                        | 5  | 2019-11-21 11:30:47 | Show |  |
| Genetics       | 25                        | 25 | 2019-11-08 07:23:14 | Show |  |
| Anatomy        | 25                        | 25 | 2019-11-02 10:19:15 | Show |  |
| Ophthalmology  | 25                        | 1  | 2019-09-10 05:32:53 | Show |  |

- 1. This tab provides quick access to Personalized Features.
- These personalized options allows user to view Favourites and saved chapters, articles & searches, 2. Bookmarks, Notes, previous MOCK Test result for easy & quick access in future.



### **10. Browsing Videos**

AYPEE



# **11. Browsing ejournals**



# **Need HELP & SUPPORT**

We are always happy to help you with your questions. You can reach us by clicking on **"Contact Us"** button, appears on the top of the Homepage. Following options are available –

- Sales For sales related queries.
- **Support** For all account support queries.
- Publish with us –To join our esteemed list of the world-renowned authors, we would love to peruse your manuscript and read your proposal.
- Ask for a Trial To apply for an institutional Trial for Jaypeedigital

|