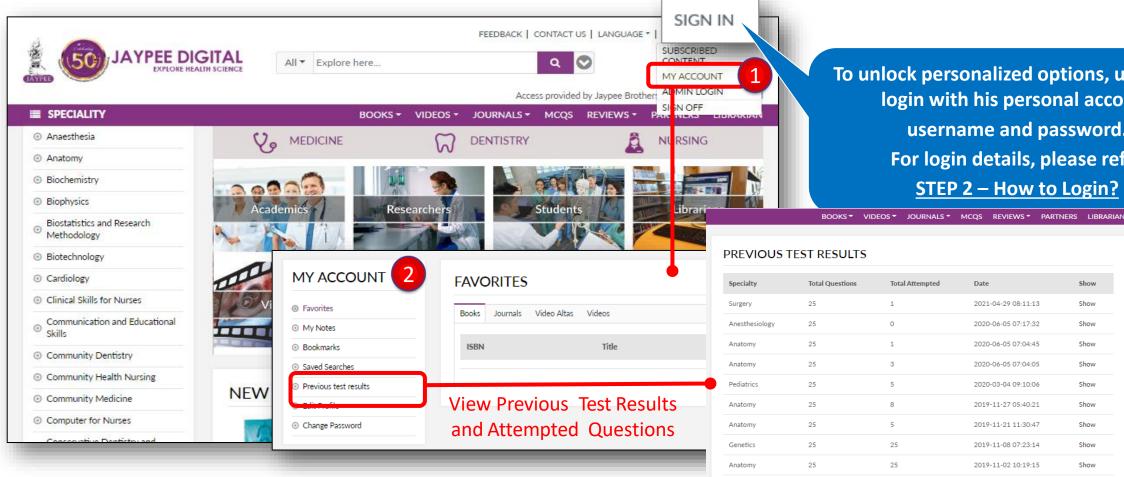

## **9. Personal Account Features**

To unlock personalized options, user must login with his personal account username and password. For login details, please refer STEP 2 – How to Login?

- 1. This tab provides quick access to Personalized Features.
- These personalized options allows user to view Favourites and saved chapters, articles & searches, 2. Bookmarks, Notes, previous MOCK Test result for easy & quick access in future.