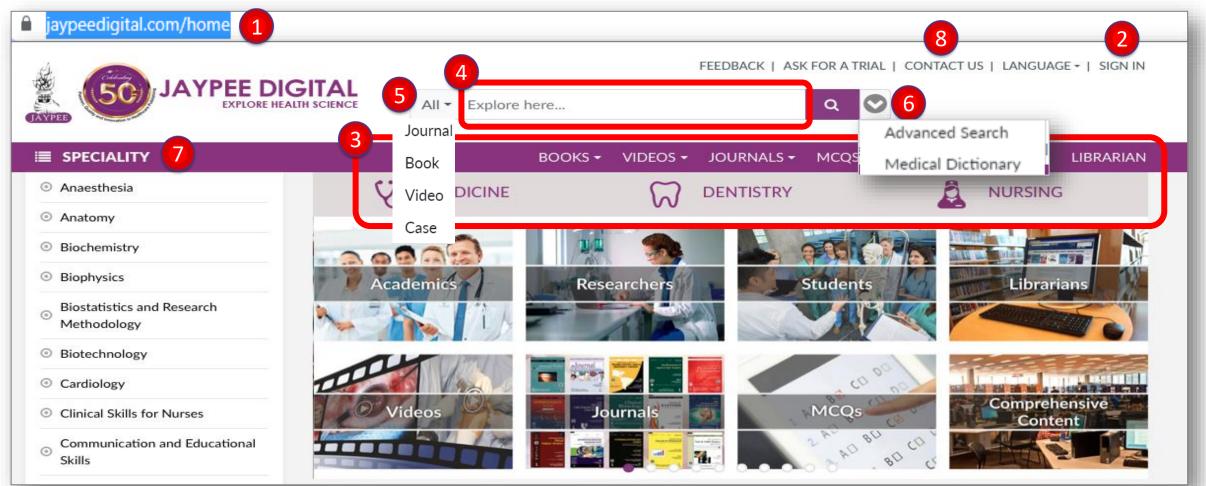

# 1. How to Navigate?

- 1. Access the home page at <u>Jaypeedigital.com</u>
- 2. Sign in / Login.
- 3. Different browsing options, by categories and a Librarian section.
- 4. Search Bar & Button

- 5. Choose your source type to refine your results before you search.
- 6. Advance Search options and Medical Dictionary.
- 7. Browse by Speciality.
- 8. For any assistance, click here to contact us.