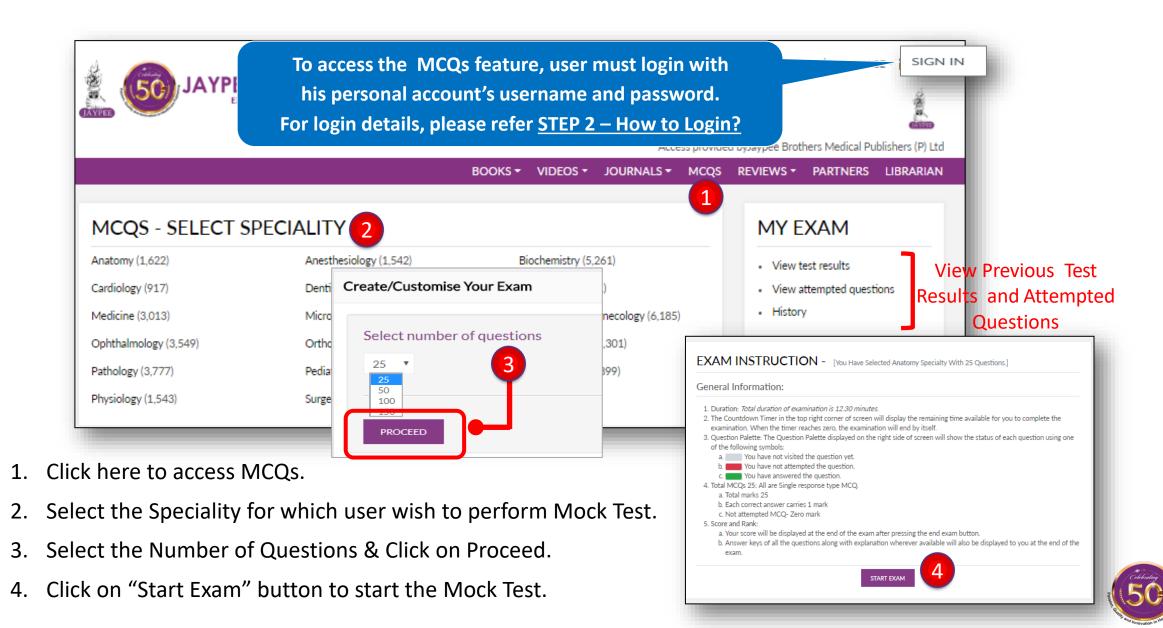

ls.



# 4. How to Navigate the Search Results?



- 1. Choose your source type to refine your results before you search.
- 2. Search bar within all content available.
- 3. Easily filter your search results by Content Type, Category, Speciality, Pub Year & Authors.
- Advance Search allows to restrict your search to specific criteria Select Boolean operators such as AND, OR and AND NOT to further produce more relevant results.



## **5. BOOK DETAIL PAGE**



totaling of the second se

Click to

# **6. TEXT CONTENT VIEW**



#### **Click to view Index**

\*Login with username and password allows to **access all the Reader Personalization Features** like Customize Background, highlighter, Bookmark etc. of the portal. For login, please refer <u>STEP 2 – How to Login?</u>

# 7. Browsing MCQs



### 8. MCQs Result

#### Test Summary

| RESULT FOR [SPECIALTY : ANATOMY] Total Questions                                                                                                                                                                                                                                                     | 25<br>100%            | Total Correct Answers                                                                                                                           | Back                             |
|----------------------------------------------------------------------------------------------------------------------------------------------------------------------------------------------------------------------------------------------------------------