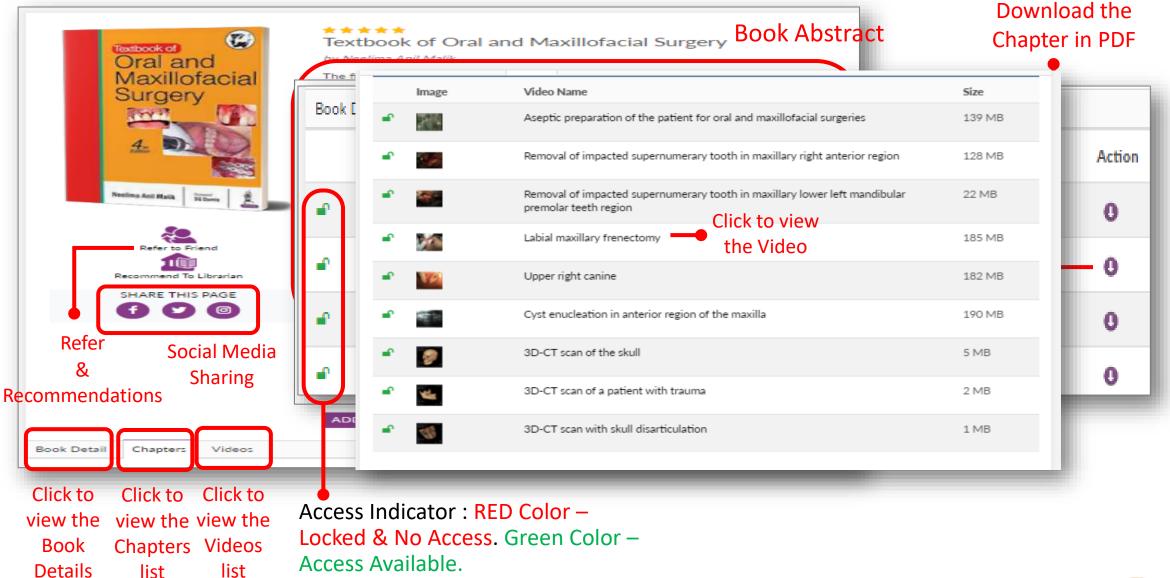

r Personal account username and password (<u>Contact</u> <u>the Librarian/Admin to get the login credentials for your Personal Account</u>).

\*Having a Personal Account will unlock personalized options and a higher level of functionality.

# **3. Browsing Books**



3. Browse for reviewed titles by Doody's and other international journals.



# 4. How to Navigate the Search Results?



- 1. Choose your source type to refine your results before you search.
- 2. Search bar within all content available.
- 3. Easily filter your search results by Content Type, Category, Speciality, Pub Year & Authors.
- Advance Search allows to restrict your search to specific criteria Select Boolean operators such as AND, OR and AND NOT to further produce more relevant results.



## **5. BOOK DETAIL PAGE**



totaling of the second se

Click to

# **6. TEXT CONTENT VIEW**



#### **Click to view Index**

\*Login with username and password allows to **access all the Reader Personalization Features** like Customize Background, highlighter, Bookmark etc. of the portal. For login, please refer <u>STEP 2 – How to Login?</u>

# 7. Browsing MCQs



### 8. MCQs Result

#### Test Summary

| RESULT FOR [SPECIALTY : ANATOMY] Total Questions                                                                                                                                                                                                                                                     | 25<br>100%            | Total Correct Answers