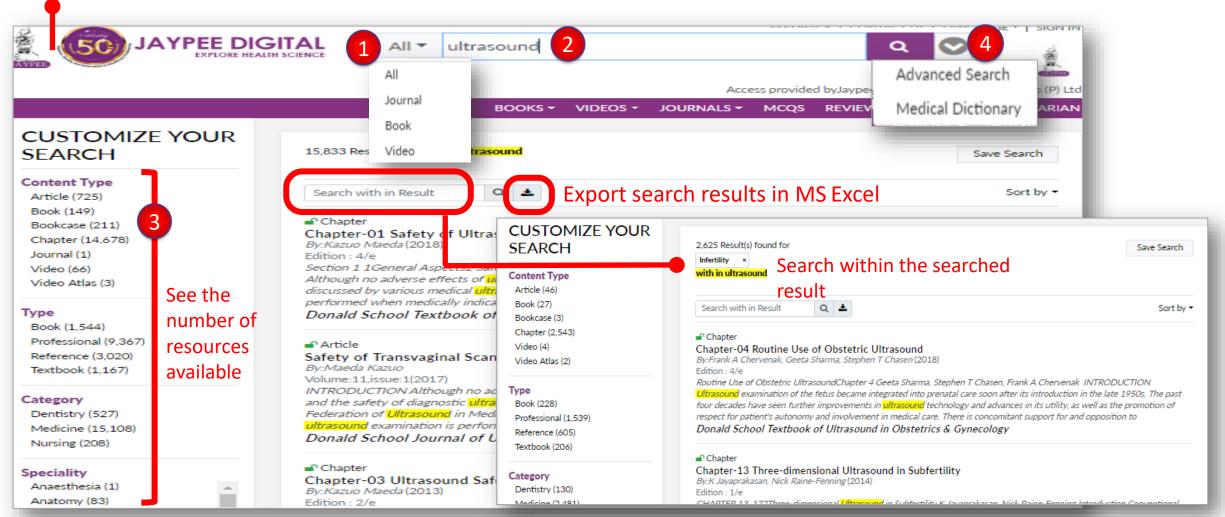

# 4. How to Navigate the Search Results?

- 1. Choose your source type to refine your results before you search.
- 2. Search bar within all content available.
- 3. Easily filter your search results by Content Type, Category, Speciality, Pub Year & Authors.
- Advance Search allows to restrict your search to specific criteria Select Boolean operators such as AND, OR and AND NOT to further produce more relevant results.