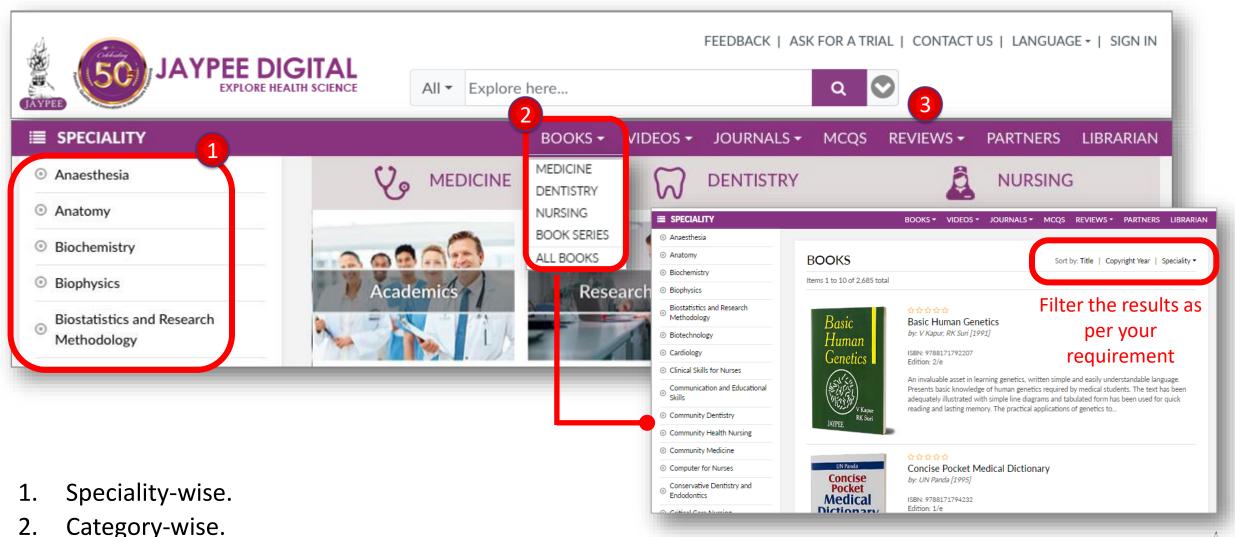

# **3. Browsing Books**

3. Browse for reviewed titles by Doody's and other international journals.

# 4. How to Navigate the Search Results?

- 1. Choose your source type to refine your results before you search.
- 2. Search bar within all content available.
- 3. Easily filter your search results by Content Type, Category, Speciality, Pub Year & Authors.
- Advance Search allows to restrict your search to specific criteria Select Boolean operators such as AND, OR and AND NOT to further produce more relevant results.