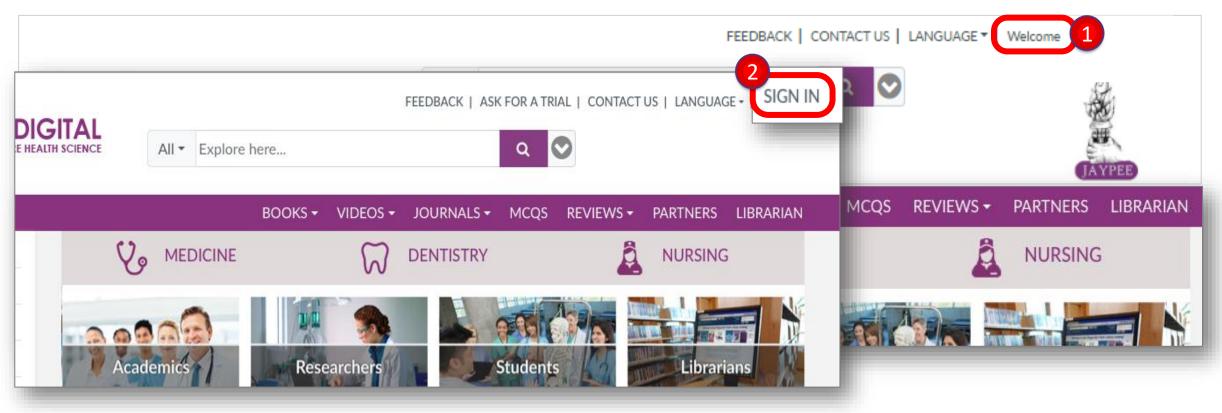

# 2. How to login?

- 1. If you visit <u>jaypeedigital.com</u> within your institution's network or IP range, your institute's name will appear here and you have direct access to content subscribed to by your institution without having to log in.
- 2. For off campus access, login with your Personal account username and password (<u>Contact</u> <u>the Librarian/Admin to get the login credentials for your Personal Account</u>).

\*Having a Personal Account will unlock personalized options and a higher level of functionality.