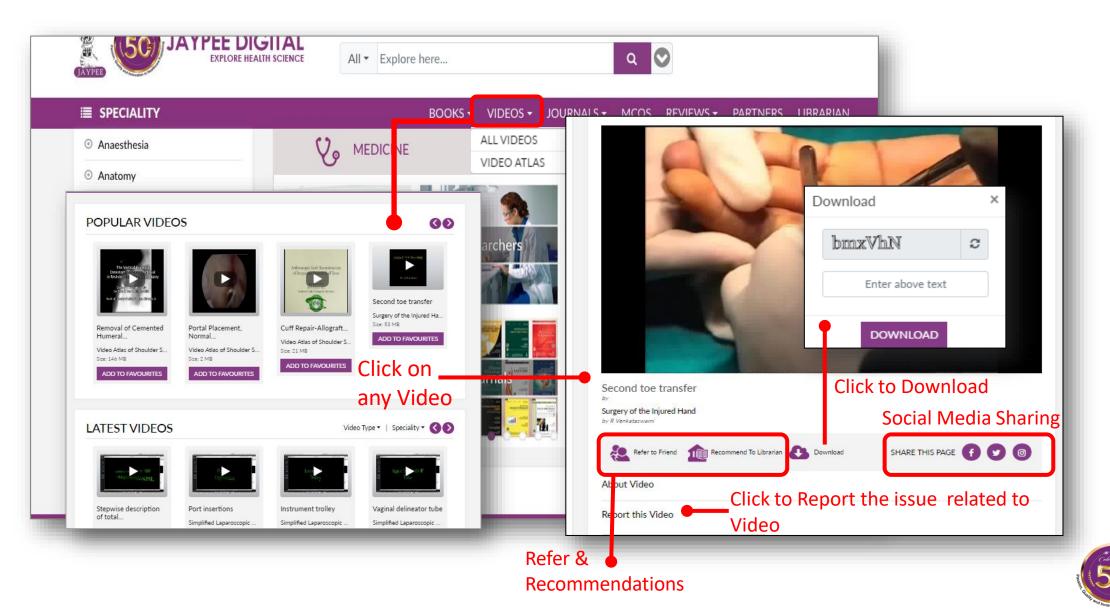

Show |  |
| Pediatrics     | 25                        | 5  | 2020-03-04 09:10:06 | Show |  |
| Anatomy        | 25                        | 8  | 2019-11-27 05:40:21 | Show |  |
| Anatomy        | 25                        | 5  | 2019-11-21 11:30:47 | Show |  |
| Genetics       | 25                        | 25 | 2019-11-08 07:23:14 | Show |  |
| Anatomy        | 25                        | 25 | 2019-11-02 10:19:15 | Show |  |
| Ophthalmology  | 25                        | 1  | 2019-09-10 05:32:53 | Show |  |

- 1. This tab provides quick access to Personalized Features.
- These personalized options allows user to view Favourites and saved chapters, articles & searches, 2. Bookmarks, Notes, previous MOCK Test result for easy & quick access in future.



### **10. Browsing Videos**

AYPEE



# **11. Browsing ejournals**



# **Need HELP & SUPPORT**

We are always happy to help you with your questions. You can reach us by clicking on **"Contact Us"** button, appears on the top of the Homepage. Following options are available –

- Sales For sales related queries.
- **Support** For all account support queries.
- Publish with us –To join our esteemed list of the world-renowned authors, we would love to peruse your manuscript and read your proposal.
- Ask for a Trial To apply for an institutional Trial for Jaypeedigital

|