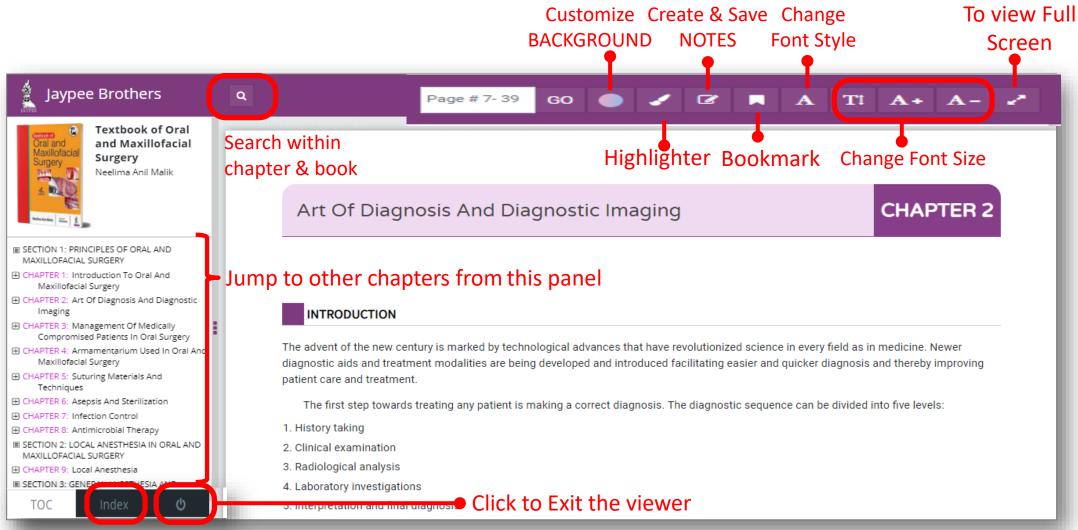

# **6. TEXT CONTENT VIEW**

#### **Click to view Index**

\*Login with username and password allows to **access all the Reader Personalization Features** like Customize Background, highlighter, Bookmark etc. of the portal. For login, please refer <u>STEP 2 – How to Login?</u>